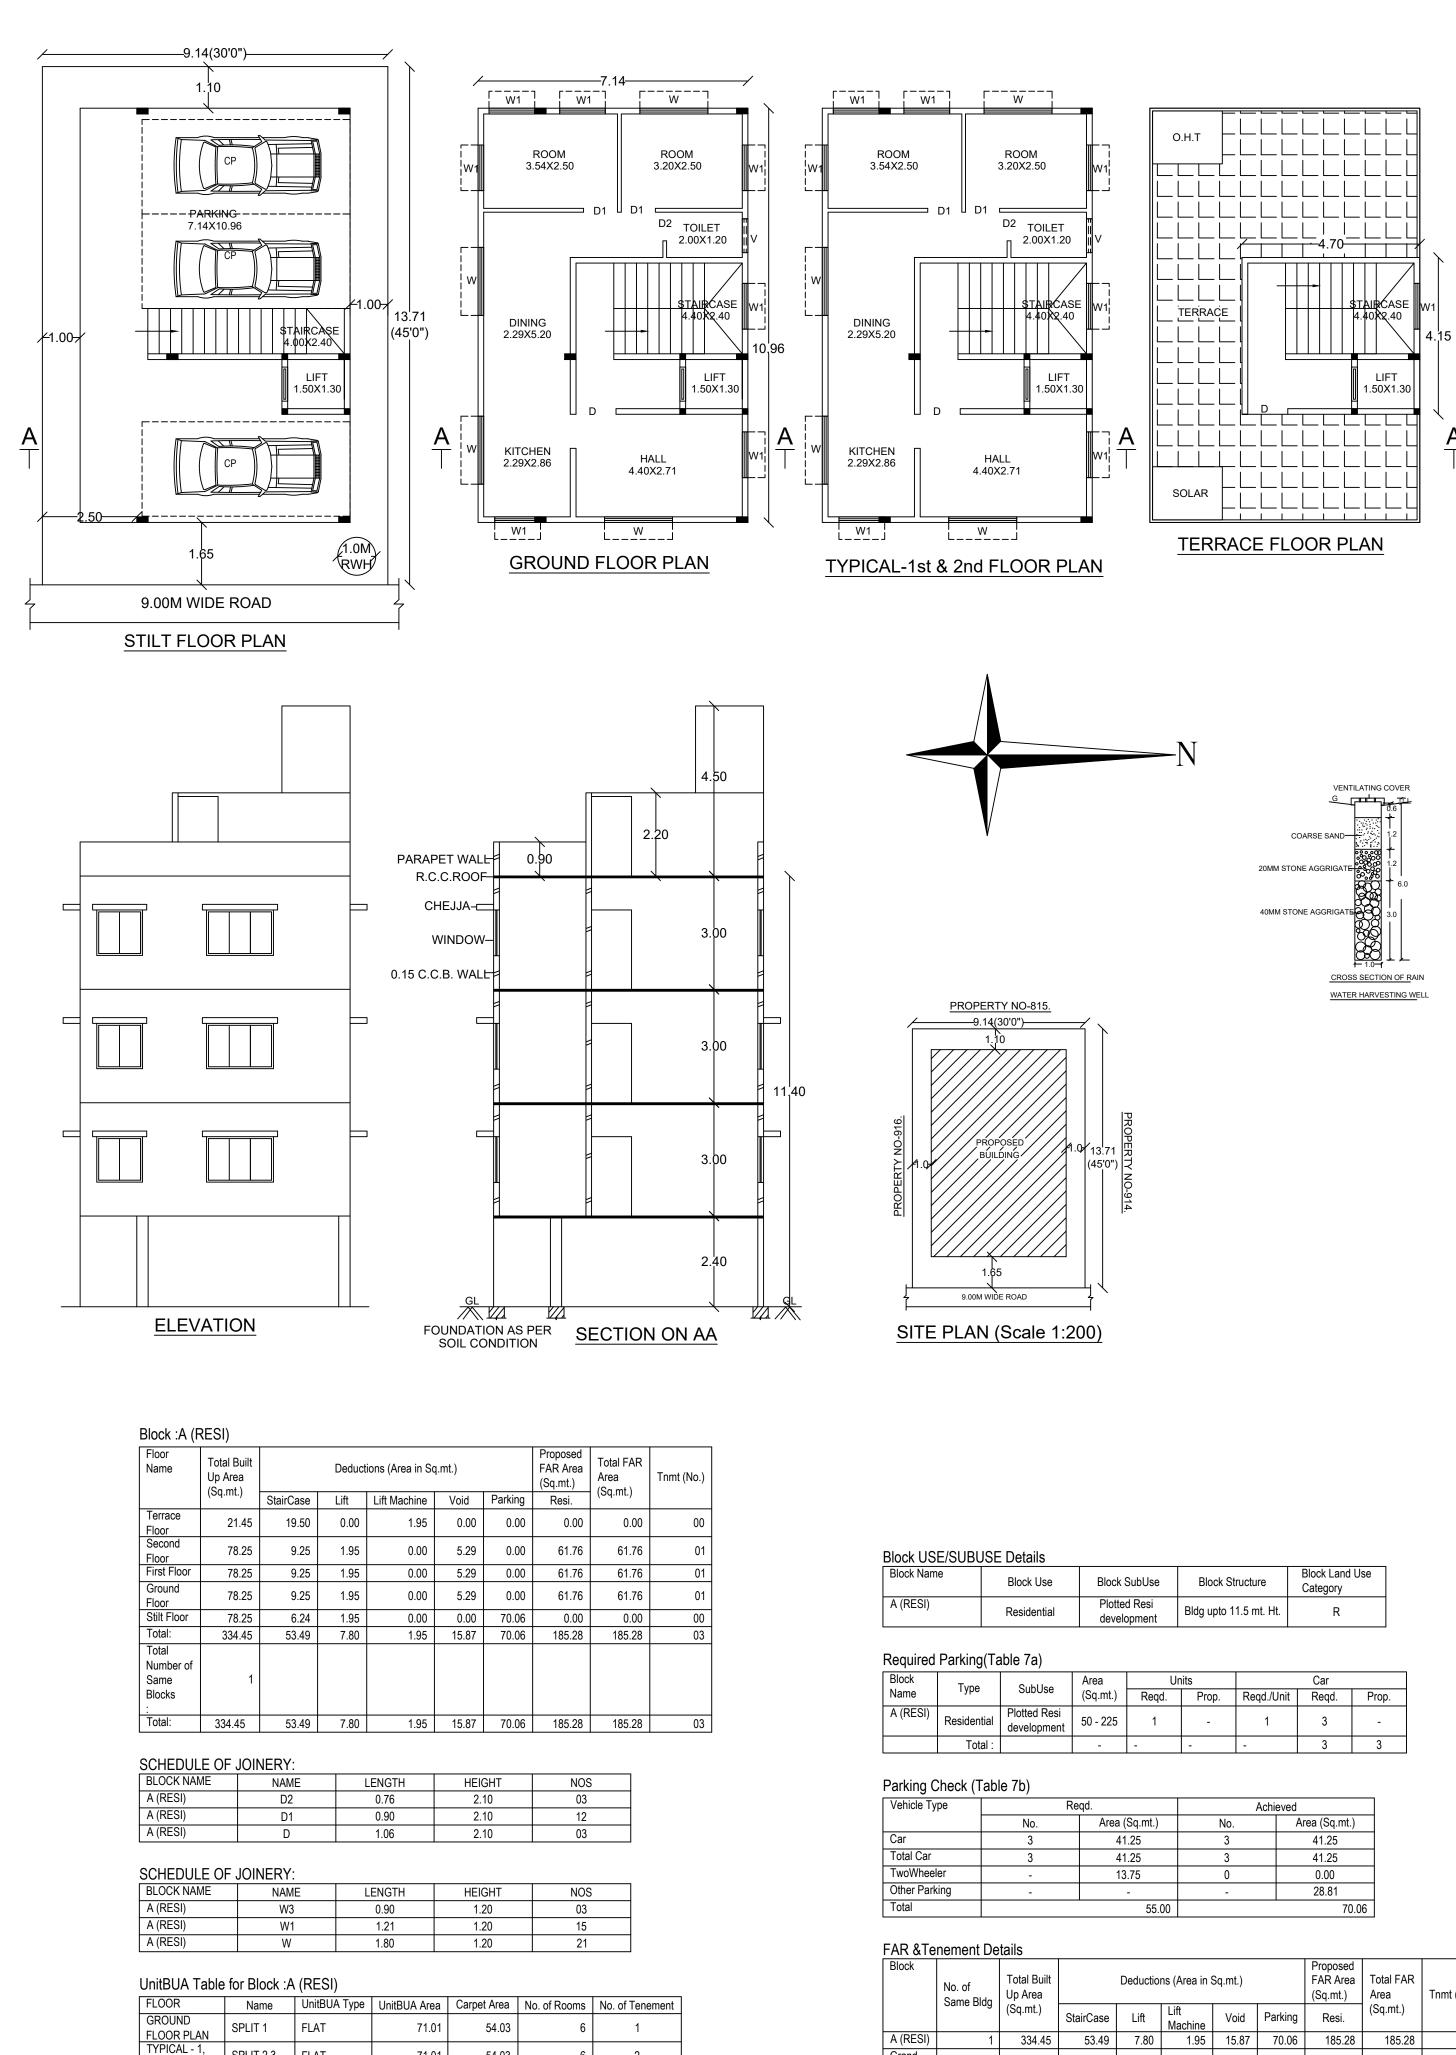

A (RESI)

Grand

Total:

334.45

334.45

1

53.49

53.49

2 FLOOR PLAN SPLIT 2,3

FLAT

71.01

213.03

54.03

162.09

2

3

18

## Approval Condition :

This Plan Sanction is issued subject to the following conditions

### 1. The sanction is accorded for.

a).Consisting of 'Block - A (RESI) Wing - A-1 (RESI) Consisting of STILT, GF+2UF'. 2. The sanction is accorded for Plotted Resi development A (RESI) only. The use of the building shall not deviate to any other use.

3.Car Parking reserved in the plan should not be converted for any other purpose. 4.Development charges towards increasing the capacity of water supply, sanitary and power main has to be paid to BWSSB and BESCOM if any.

5.Necessary ducts for running telephone cables, cubicles at ground level for postal services & space for